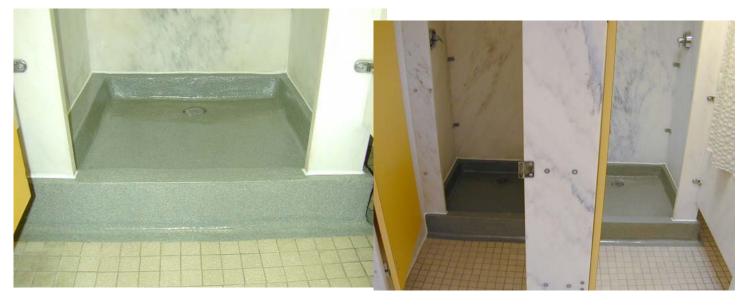

## NEW PITCHING BED

FIBERGLASS REINFORCED WATERPROOF MEMBRANE

MEMBRANE SATURANT COAT

FINISHED MEMBRANE IN SHOWER

EPOXY APPLICATION OVER MEMBRANE

FIRST GROUT SETTLING INTO MATRIX

FINISHED CONSTRUCTION

SIMILAR PROBLEMS & REHABILITATION – DIFFERENT UNIVERSITY