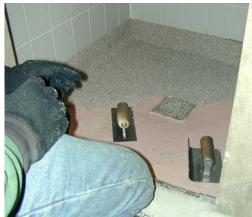

## DORMITORY SHOWER SUITES REHABILITATION

## NEW PITCHING BED

FIBERGLASS REINFORCED WATERPROOF MEMBRANE

MEMBRANE SATURANT COAT

FINISHED MEMBRANE IN SHOWER

EPOXY APPLICATION OVER MEMBRANE

FIRST GROUT SETTLING INTO MATRIX

FINISHED CONSTRUCTION

SIMILAR PROBLEMS & REHABILITATION – DIFFERENT UNIVERSITY