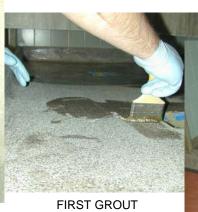

## NEW PITCHING BED

FIBERGLASS REINFORCED WATERPROOF MEMBRANE

MEMBRANE SATURANT COAT

FINISHED MEMBRANE IN SHOWER

EPOXY APPLICATION OVER MEMBRANE

FIRST GROUT SETTLING INTO MATRIX

FINISHED CONSTRUCTION

SIMILAR PROBLEMS & REHABILITATION – DIFFERENT UNIVERSITY