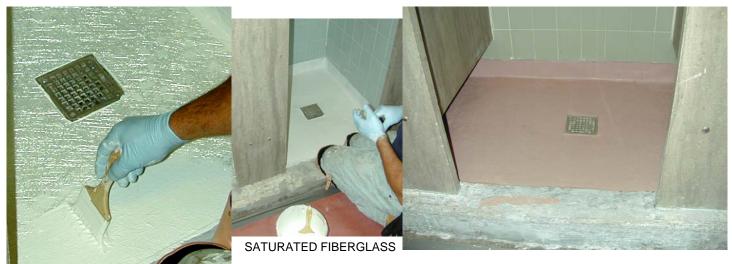

## DORMITORY SHOWER SUITES REHABILITATION

## NEW PITCHING BED

FIBERGLASS REINFORCED WATERPROOF MEMBRANE

MEMBRANE SATURANT COAT

FINISHED MEMBRANE IN SHOWER

EPOXY APPLICATION OVER MEMBRANE

FIRST GROUT SETTLING INTO MATRIX

FINISHED CONSTRUCTION

SIMILAR PROBLEMS & REHABILITATION – DIFFERENT UNIVERSITY