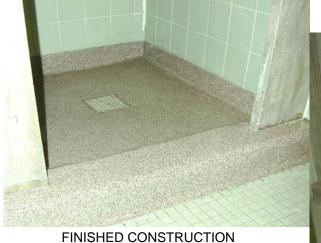

## NEW PITCHING BED

FIBERGLASS REINFORCED WATERPROOF MEMBRANE

MEMBRANE SATURANT COAT

FINISHED MEMBRANE IN SHOWER

EPOXY APPLICATION OVER MEMBRANE

FIRST GROUT SETTLING INTO MATRIX

FINISHED CONSTRUCTION

SIMILAR PROBLEMS & REHABILITATION – DIFFERENT UNIVERSITY