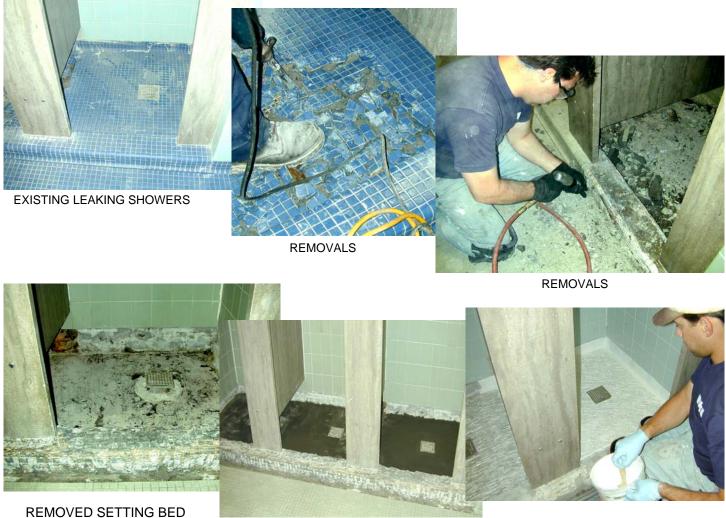

## DORMITORY SHOWER SUITES REHABILITATION

## NEW PITCHING BED

FIBERGLASS REINFORCED WATERPROOF MEMBRANE

MEMBRANE SATURANT COAT

FINISHED MEMBRANE IN SHOWER

EPOXY APPLICATION OVER MEMBRANE

FIRST GROUT SETTLING INTO MATRIX

FINISHED CONSTRUCTION

SIMILAR PROBLEMS & REHABILITATION – DIFFERENT UNIVERSITY