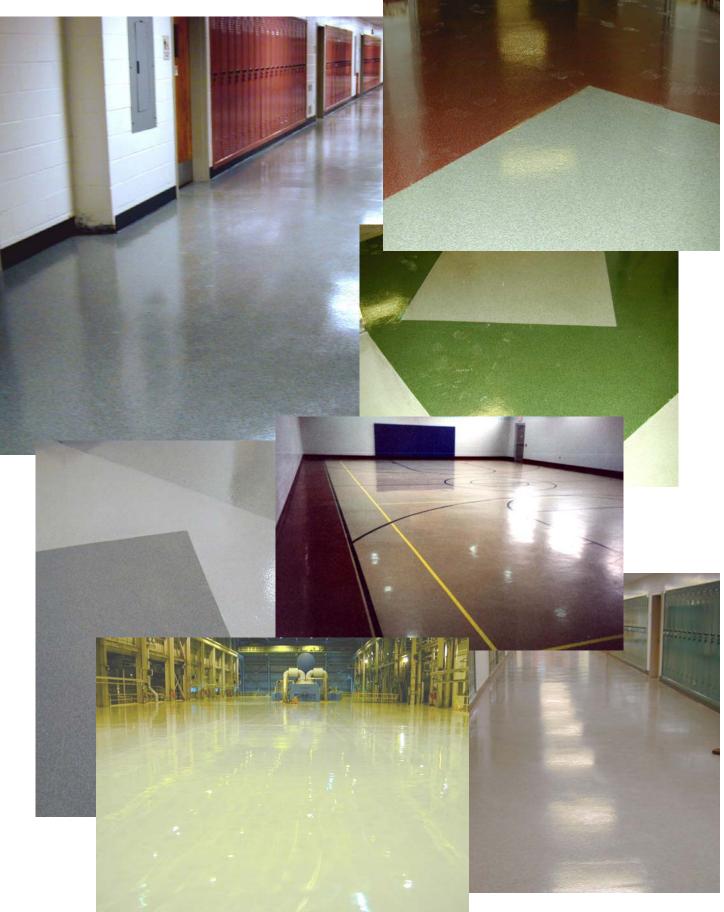

## **EPOXY QUARTZ FLOORING**

## Institutional Resinous Flooring Systems (Decorative)

Numerous types of decorative resinous flooring systems are available for varying applications. Epoxy Quartz Flooring, a traditional seamless system offered since the 1960's, has ridden cyclical waves of popularity and "staleness" over the decades. Essentially, Epoxy Quartz Flooring is a combination of ceramic coated quartz aggregates combined into a clear epoxy matrix. Durability and longevity are functions of thickness and maintenance. Many 20 or 30 year old Quartz Floors are still functioning.

Over the years improvements have been made in these systems. Epoxies generally amber or "yellow." This phenomenon radically degrades the aesthetic value, understandably causing Owner and Specifier dissatisfaction. Technological advances in ultraviolet light resistance are making Epoxy Quartz Flooring-and other types of decorative flooring with natural aggregates such as marble or granite chips, viable alternatives to terrazzo in specific applications.

IIS' position on decorative flooring is that the basic application is just that: Basic. One is only limited by imagination. Natural and synthetic aggregates, in an expansive variety of colors, hues, shades and sizes combined in a clear or transparently pigmented resin can be developed to create unique flooring sytems. If a manufacturer does not offer a decorative system an Owner may have in mind, IIS can develop a custom system with a manufacturer to an Owner's liking.